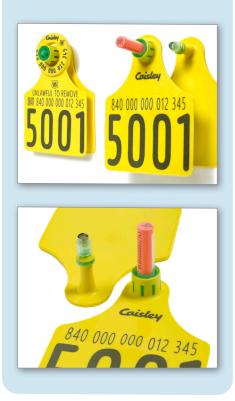

## With Tissue Collection Unit

- No-fuss DNA sampling tissue collection units combine an electronic ear tag with the functionality of taking a genetic sample-in one simple step!
- Saves time and resources! Each tissue sample contains a large quantity of DNA, ensuring superior lab results with minimal retesting.
- Designed for clean and uncontaminated sampling, the collection unit is fully sealed and clearly identified with matching Animal ID on the tube and ear tag.