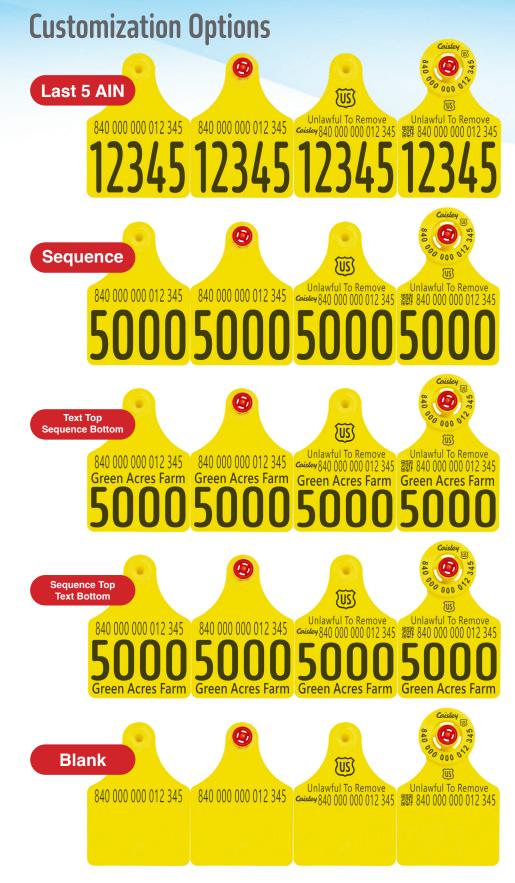

## USDA (840) EID Cattle Ear Tags



**D**REMIER

## With Tissue Collection Unit

- No-fuss DNA sampling tissue collection units combine an electronic ear tag with the functionality of taking a genetic sample-in one simple step!
- Saves time and resources! Each tissue sample contains a large quantity of DNA, ensuring superior lab results with minimal retesting.
- Designed for clean and uncontaminated sampling, the collection unit is fully sealed and clearly identified with matching Animal ID on the tube and ear tag.



www.premier1supplies.com • 800-282-6631

© Copyright Premier 1 Supplies, LLC. All rights reserved.